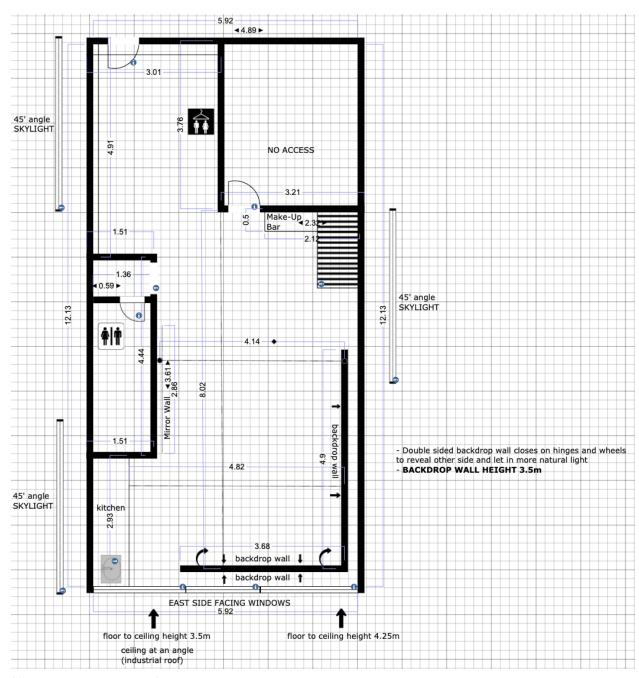

## **DIMENSIONS/FLOOR PLAN**

All measurements are in meters

This space has been designed to prioritize maximum versatility for studio photography and filming with two built in flat walls, one on wheels and hinges that enable it to fold in on itself to make use of a 3rd background as well as shooting into a range of angles below 90 degrees.